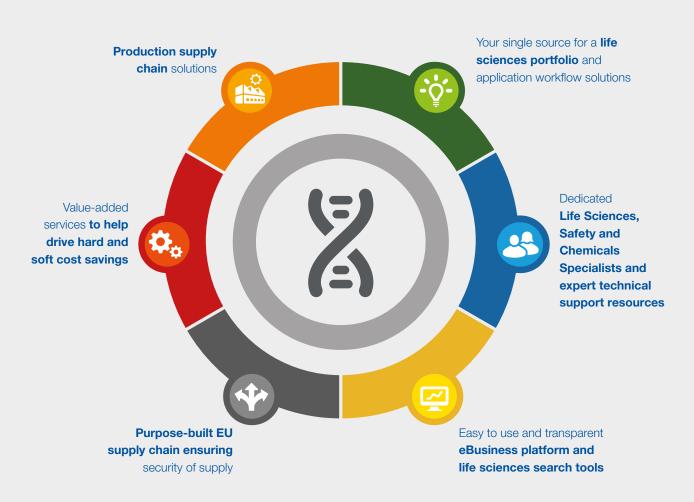

## The Fisher Scientific Channel Offers a Wide Range of Capabilities

Different tools to help optimise your supply chain and increase productivity

Whether you are a new start-up company or an established biotech, the Fisher Scientific channel is your one-stop shop for life science products and services for the bioscience community.

Fisher Scientific's extensive list of exclusive alliances with major manufacturers allows us to give you easy access to the products that are most in demand – all from one supplier.

#### Your Advantages at a Glance

- Access the complete portfolio of laboratory equipment, chemicals, supplies and services at: fishersci.co.uk
- Hot-list of over 1,300 specially priced biotech laboratory essentials with an average discount of 40%