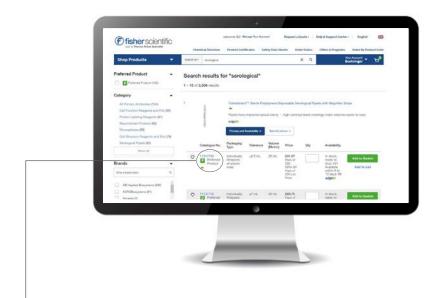

## **Preferred Products**

How to find your Hotlist items? Your Hotlist items are marked as Preferred Products with the icon

P on eu.fishersci.com

Use the Preferred Product filter along the left side of your search results to find the best discounts on the Hotlist items.

Р

To maximize the benefits of partnering with us, your contracted products are highlighted with a logo on our website when you log in.

Search functionality on preferred products allows you to search by this preferred product flag to find the best discounts on the Bionow Hotlist items.