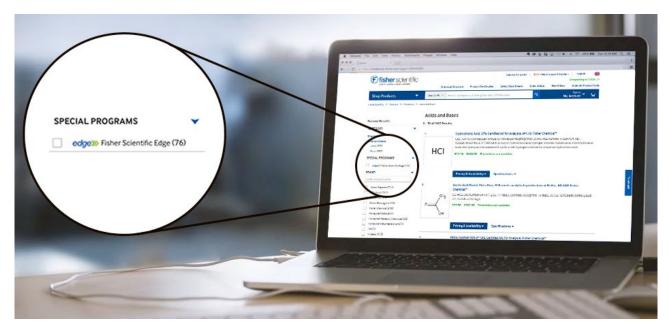

# The Edge Program edge>>>>

The Edge program ensures quick shipment of our most in-demand products. Products that are part of the program feature enhanced content and qualify for standard same-day shipping. To make shopping easy, they're all marked with the icon on **eu.fishersci.com**.

#### **Easier Selection**

 Find Edge program items instantly by using the Special Programs filter along the left side of your search results

Edge items offer the best delivery and website content on our most popular items from key supplier partners right across Europe.