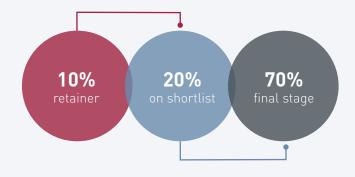

### HERE'S HOW WE'LL MANAGE YOUR SEARCH - FROM START TO FINISH.

www.srg.co.uk

FEE STRUCTURE

While most recruiters charge a 66% upfront contingency or search fee with no guarantee of success, we use a fee structure that encourages successful completion.