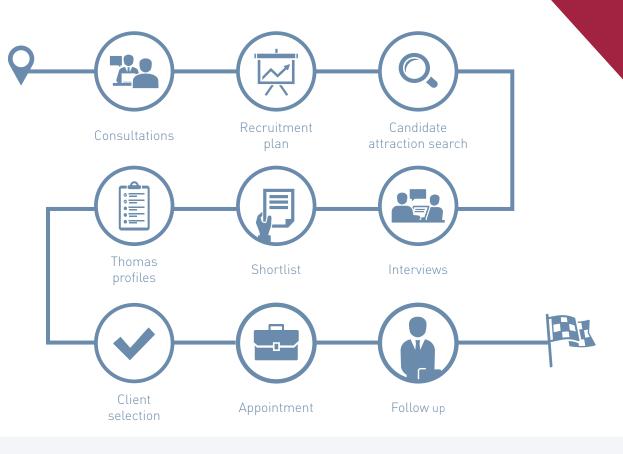

## HOW WE WORK

Precisely tailoring our approach for every role, we'll manage the entire recruitment process from brief through to post-placement support, assigning you a dedicated industry expert to develop a bespoke recruitment plan.

### HERE'S HOW WE'LL MANAGE YOUR SEARCH - FROM START TO FINISH.

www.srg.co.uk

FEE STRUCTURE

While most recruiters charge a 66% upfront contingency or search fee with no guarantee of success, we use a fee structure that encourages successful completion.