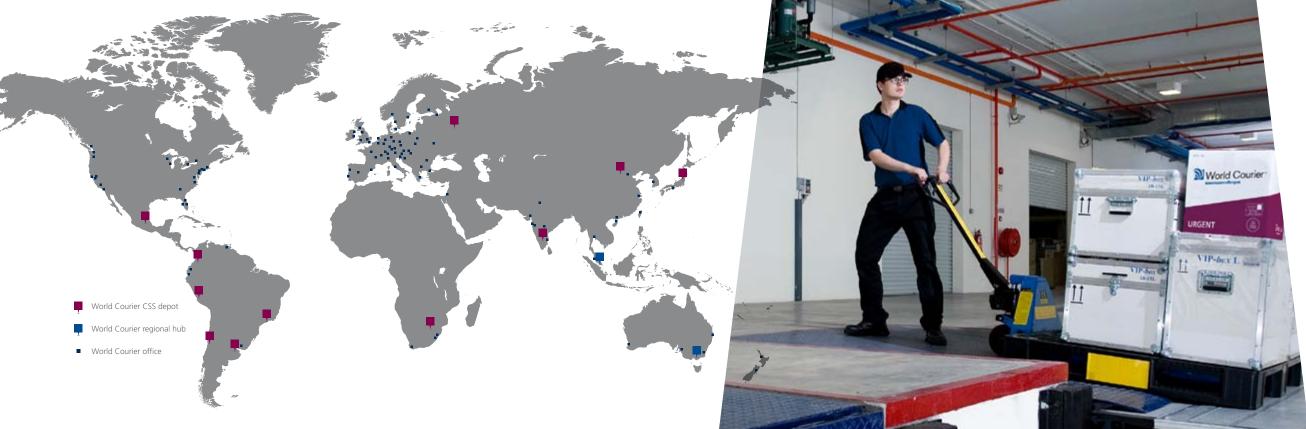

### Global Reach. Local Resources.

The clinical trial world is ever-growing. With trials now occurring in more countries than ever, World Courier meets market needs with GMP-compliant, investigational drug depots located in 13 strategic and emerging markets.

# What Global Reach Looks Like

World Courier's depots are located in markets that represent the future growth of global healthcare:

- Argentina
- Australia
- Brazil
- ChileChina
- Colombia
- India
- Japan
- Mexico
- PeruRussia
- Singapore
- South Africa